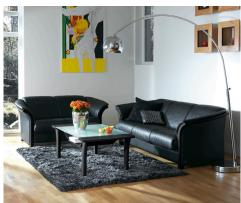

Cosmopolitan and elegant, the Ekornes Manhattan is one of our most popular sofas. Refined with the gently sloping contours, the Manhattan is a stunning example of an original Stressless design. With a fixed back and curved wood finishes, the Manhattan is for those with an evolved sense of style. The Manhattan is available in a traditional three seat sofa, a two seat loveseat, and chair.