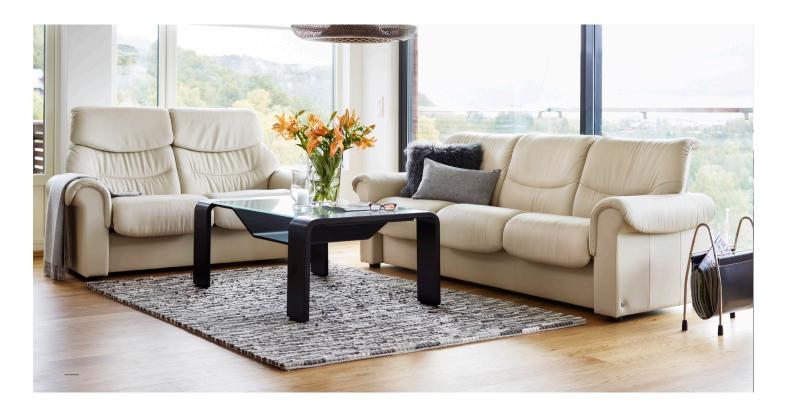

Cosmopolitan and elegant, the Ekornes Manhattan is one of our most popular sofas. Refined with the gently sloping contours, the Manhattan is a stunning example of an original Stressless design. With a fixed back and curved wood finishes, the Manhattan is for those with an evolved sense of style. The Manhattan is available in a traditional three seat sofa, a two seat loveseat, and chair.