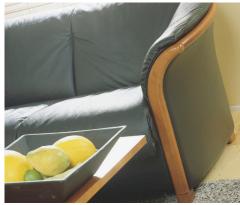

Cosmopolitan and elegant, the Ekornes Manhattan is one of our most popular sofas. Refined with the gently sloping contours, the Manhattan is a stunning example of an original Stressless design. With a fixed back and curved wood finishes, the Manhattan is for those with an evolved sense of style. The Manhattan is available in a traditional three seat sofa, a two seat loveseat, and chair.