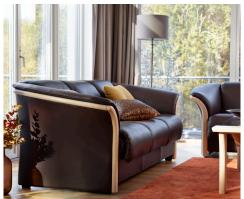

Cosmopolitan and elegant, the Ekornes Manhattan is one of our most popular sofas. Refined with the gently sloping contours, the Manhattan is a stunning example of an original Stressless design. With a fixed back and curved wood finishes, the Manhattan is for those with an evolved sense of style. The Manhattan is available in a traditional three seat sofa, a two seat loveseat, and chair.