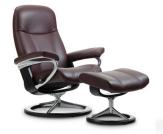

## Stressless® Consul Family

Classic base
Available in sizes S, M and L.

Classic base with LegComfort™-system

Available in sizes M and L.

Signature base with Balance Adapt™

Available in sizes S, M and L.

Office base
Available in size M.

## Stressless® Consul Family - Measurements (inches)

|          |                |            | •            |       |             | •           |                |               |
|----------|----------------|------------|--------------|-------|-------------|-------------|----------------|---------------|
| Item no. | Size           | Base       | Option       | Width | Height      | Depth       | Seat<br>Height | Seat<br>Depth |
| 1145010  | Consul Small   | Classic    | Chair        | 28.3  | 37.0        | 27.6        | 15.0           | 18.4          |
| 1145310  | Consul Small   | Signature  | Chair        | 30.7  | 38.2        | 27.6        | 16.1           | 18.4          |
| 1005010  | Consul Medium  | Classic    | Chair        | 29.9  | 39.4        | 28.0        | 15.7           | 18.9          |
| 1005310  | Consul Medium  | Signature  | Chair        | 32.3  | 40.2        | 28.3        | 16.5           | 18.5          |
| 1005715  | Consul Medium  | LegComfort | Electric     | 29.9  | 39.4        | 29.2 - 51.0 | 17.8           | 20.2          |
| 1005096  | Consul Office  | Office     | Office Chair | 29.5  | 44.1 - 46.9 | 28.0        | 18.5           | 18.0          |
|          |                |            |              |       |             |             |                |               |
| 1020010  | Consul Large   | Classic    | Chair        | 33.5  | 39.4        | 30.3        | 16.5           | 19.3          |
| 1020310  | Consul Large   | Signature  | Chair        | 35.8  | 40.2        | 31.1        | 17.3           | 19.3          |
| 1020715  | Consul Large   | LegComfort | Electric     | 33.5  | 39.4        | 30.2 - 51.6 | 18.2           | 21.1          |
|          |                |            |              |       |             |             |                |               |
| 1005000  | Consul Ottoman | Classic    | Ottoman      | 21.3  | 15.0        | 15.4        |                |               |
| 1005313  | Consul Ottoman | Signature  | Ottoman      | 21.3  | 16.1        | 15.4        |                |               |