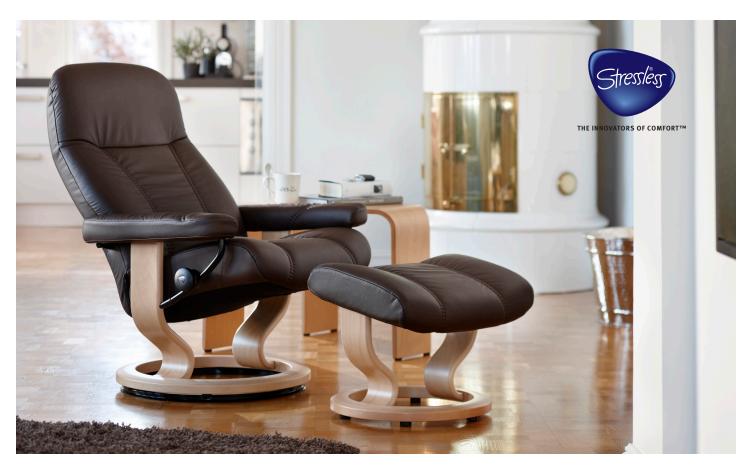

## Stressless® Consul Family

Classic base
Available in sizes S, M and L.

Classic base with LegComfort™-system

Available in sizes M and L.

Signature base with Balance Adapt™

Available in sizes S, M and L.

Office base
Available in size M.

## Stressless® Consul Family - Measurements (inches)

|          |                |            | •            |       |             | •           |                |               |
|----------|----------------|------------|--------------|-------|-------------|-------------|----------------|---------------|
| Item no. | Size           | Base       | Option       | Width | Height      | Depth       | Seat<br>Height | Seat<br>Depth |
| 1145010  | Consul Small   | Classic    | Chair        | 28.3  | 37.0        | 27.6        | 15.0           | 18.4          |
| 1145310  | Consul Small   | Signature  | Chair        | 30.7  | 38.2        | 27.6        | 16.1           | 18.4          |
| 1005010  | Consul Medium  | Classic    | Chair        | 29.9  | 39.4        | 28.0        | 15.7           | 18.9          |
| 1005310  | Consul Medium  | Signature  | Chair        | 32.3  | 40.2        | 28.3        | 16.5           | 18.5          |
| 1005715  | Consul Medium  | LegComfort | Electric     | 29.9  | 39.4        | 29.2 - 51.0 | 17.8           | 20.2          |
| 1005096  | Consul Office  | Office     | Office Chair | 29.5  | 44.1 - 46.9 | 28.0        | 18.5           | 18.0          |
|          |                |            |              |       |             |             |                |               |
| 1020010  | Consul Large   | Classic    | Chair        | 33.5  | 39.4        | 30.3        | 16.5           | 19.3          |
| 1020310  | Consul Large   | Signature  | Chair        | 35.8  | 40.2        | 31.1        | 17.3           | 19.3          |
| 1020715  | Consul Large   | LegComfort | Electric     | 33.5  | 39.4        | 30.2 - 51.6 | 18.2           | 21.1          |
|          |                |            |              |       |             |             |                |               |
| 1005000  | Consul Ottoman | Classic    | Ottoman      | 21.3  | 15.0        | 15.4        |                |               |
| 1005313  | Consul Ottoman | Signature  | Ottoman      | 21.3  | 16.1        | 15.4        |                |               |