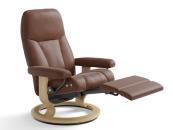

## Stressless® Consul Family

Classic base
Available in sizes S, M and L.

Classic base with LegComfort™-system

Available in sizes M and L.

Signature base with Balance Adapt™

Available in sizes S, M and L.

Office base
Available in size M.

## Stressless® Consul Family - Measurements (inches)

|          |                |            | •            |       |             | •           |                |               |
|----------|----------------|------------|--------------|-------|-------------|-------------|----------------|---------------|
| Item no. | Size           | Base       | Option       | Width | Height      | Depth       | Seat<br>Height | Seat<br>Depth |
| 1145010  | Consul Small   | Classic    | Chair        | 28.3  | 37.0        | 27.6        | 15.0           | 18.4          |
| 1145310  | Consul Small   | Signature  | Chair        | 30.7  | 38.2        | 27.6        | 16.1           | 18.4          |
| 1005010  | Consul Medium  | Classic    | Chair        | 29.9  | 39.4        | 28.0        | 15.7           | 18.9          |
| 1005310  | Consul Medium  | Signature  | Chair        | 32.3  | 40.2        | 28.3        | 16.5           | 18.5          |
| 1005715  | Consul Medium  | LegComfort | Electric     | 29.9  | 39.4        | 29.2 - 51.0 | 17.8           | 20.2          |
| 1005096  | Consul Office  | Office     | Office Chair | 29.5  | 44.1 - 46.9 | 28.0        | 18.5           | 18.0          |
|          |                |            |              |       |             |             |                |               |
| 1020010  | Consul Large   | Classic    | Chair        | 33.5  | 39.4        | 30.3        | 16.5           | 19.3          |
| 1020310  | Consul Large   | Signature  | Chair        | 35.8  | 40.2        | 31.1        | 17.3           | 19.3          |
| 1020715  | Consul Large   | LegComfort | Electric     | 33.5  | 39.4        | 30.2 - 51.6 | 18.2           | 21.1          |
|          |                |            |              |       |             |             |                |               |
| 1005000  | Consul Ottoman | Classic    | Ottoman      | 21.3  | 15.0        | 15.4        |                |               |
| 1005313  | Consul Ottoman | Signature  | Ottoman      | 21.3  | 16.1        | 15.4        |                |               |