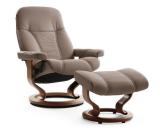

## Stressless® Consul Family

Classic base
Available in sizes S, M and L.

Classic base with LegComfort™-system

Available in sizes M and L.

Signature base with Balance Adapt™

Available in sizes S, M and L.

Office base
Available in size M.

## Stressless® Consul Family - Measurements (inches)

|          |                |            | •            |       |             | •           |                |               |
|----------|----------------|------------|--------------|-------|-------------|-------------|----------------|---------------|
| Item no. | Size           | Base       | Option       | Width | Height      | Depth       | Seat<br>Height | Seat<br>Depth |
| 1145010  | Consul Small   | Classic    | Chair        | 28.3  | 37.0        | 27.6        | 15.0           | 18.4          |
| 1145310  | Consul Small   | Signature  | Chair        | 30.7  | 38.2        | 27.6        | 16.1           | 18.4          |
| 1005010  | Consul Medium  | Classic    | Chair        | 29.9  | 39.4        | 28.0        | 15.7           | 18.9          |
| 1005310  | Consul Medium  | Signature  | Chair        | 32.3  | 40.2        | 28.3        | 16.5           | 18.5          |
| 1005715  | Consul Medium  | LegComfort | Electric     | 29.9  | 39.4        | 29.2 - 51.0 | 17.8           | 20.2          |
| 1005096  | Consul Office  | Office     | Office Chair | 29.5  | 44.1 - 46.9 | 28.0        | 18.5           | 18.0          |
|          |                |            |              |       |             |             |                |               |
| 1020010  | Consul Large   | Classic    | Chair        | 33.5  | 39.4        | 30.3        | 16.5           | 19.3          |
| 1020310  | Consul Large   | Signature  | Chair        | 35.8  | 40.2        | 31.1        | 17.3           | 19.3          |
| 1020715  | Consul Large   | LegComfort | Electric     | 33.5  | 39.4        | 30.2 - 51.6 | 18.2           | 21.1          |
|          |                |            |              |       |             |             |                |               |
| 1005000  | Consul Ottoman | Classic    | Ottoman      | 21.3  | 15.0        | 15.4        |                |               |
| 1005313  | Consul Ottoman | Signature  | Ottoman      | 21.3  | 16.1        | 15.4        |                |               |